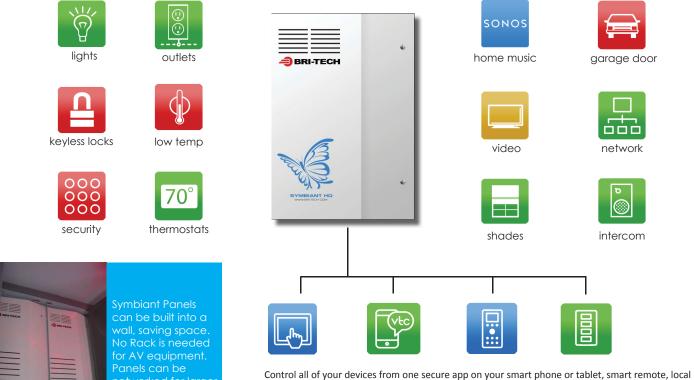

Requires 110VAC 5A Size 24"Wx 40-.5"H x 6" Deep (can be recessed 3" in wall) Automation System for Homes and City Dwellings

Thousands of hours of electronic design and software development has made Symbiant Dwelling the most feature rich and reliable home automation system available. Control everything with a single smart phone app, smar remote or local touchscreen. Relationships between different systems like security and lighting saves time and makes so much sense. When leaving just select away and the TV's, Lights. Music go off, shades close, thermostats set back and alarm sets. Come home and you space awakens, again with only "One Touch"

We engineered all these features and control power into the smallest space. So instead of a rack of electronics Symbiant HD is built in a recessable wall panel. You don't have to lose a closet for your technology.

DWELLING

Simple to Use next generation Interface includes the awesome "One Touch" launch screen

Control all of your devices from one secure app on your smart phone or tablet, smart remote, local switches and touchscreens. Exclusive "VTC Text Command" capability makes changing home modes very easy and capable from almost any text capable phone. Activity logs and remote monitoring give you peace of mind.