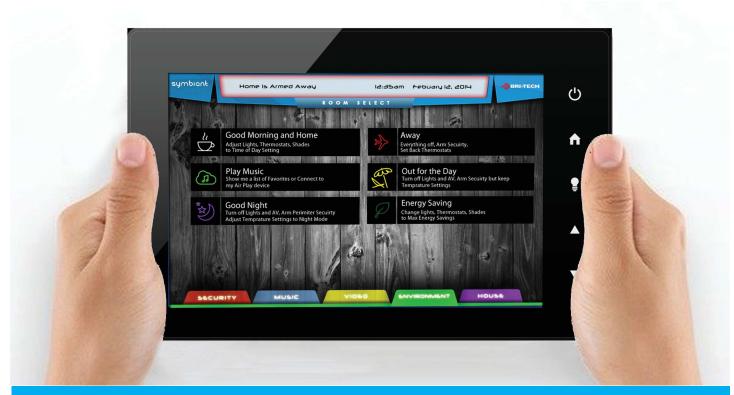

Requires 110VAC 5A Size 24"Wx 40-.5"H x 6" Deep (can be recessed 3" in wall) Automation System for Homes and City Dwellings

Thousands of hours of electronic design and software development has made Symbiant Dwelling the most feature rich and reliable home automation system available. Control everything with a single smart phone app, smar remote or local touchscreen. Relationships between different systems like security and lighting saves time and makes so much sense. When leaving just select away and the TV's, Lights. Music go off, shades close, thermostats set back and alarm sets. Come home and you space awakens, again with only "One Touch"

DWELLING

Simple to Use next generation Interface includes the awesome "One Touch" launch screen

Control all of your devices from one secure app on your smart phone or tablet, smart remote, local switches and touchscreens. Exclusive "VTC Text Command" capability makes changing home modes very easy and capable from almost any text capable phone. Activity logs and remote monitoring give you peace of mind.